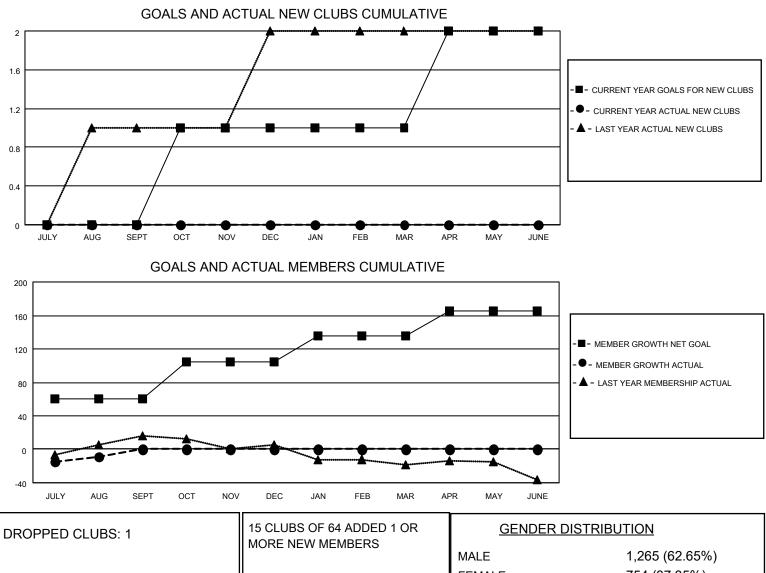

## LOCATION MINNESOTA

District 5M 9

Results as of: 8/31/2021

| Clubs                 |               |           |               | Members               |                        |                         |                                                    |
|-----------------------|---------------|-----------|---------------|-----------------------|------------------------|-------------------------|----------------------------------------------------|
| RESULTS FOR 2021-2022 |               |           |               | RESULTS FOR 2021-2022 |                        |                         |                                                    |
| QUARTER               | NEW CLUB GOAL | NEW CLUBS | DROPPED CLUBS | QUARTER MEME          | BER GROWTH NET<br>GOAL | MEMBER GROWTH<br>ACTUAL | DROPPED<br>MEMBERS ACTUAL<br>(including transfers) |
| JULY/AUG/SEPT         | 0             | 0         | 1             | JULY/AUG/SEPT         | 60                     | 35                      | 39                                                 |
| OCT/NOV/DEC           | 1             | 0         | 0             | OCT/NOV/DEC           | 45                     | 0                       | 0                                                  |
| JAN/FEB/MAR           | 0             | 0         | 0             | JAN/FEB/MAR           | 30                     | 0                       | 0                                                  |
| APR/MAY/JUNE          | 1             | 0         | 0             | APR/MAY/JUNE          | 30                     | 0                       | 0                                                  |

|                 |    | MORE NEW MEMBERS          | MALE<br>FEMALE                      | 1,265 (62.65%)<br>754 (37.35%) |
|-----------------|----|---------------------------|-------------------------------------|--------------------------------|
| DROPPED MEMBERS |    |                           | NON BINARY<br>PREFER NOT TO ANSWER  | 0 (0.00%)<br>0 (0.00%)         |
| DECEASED        | 7  |                           | 4                                   | ( )                            |
| CLUB CANCELLED  | 0  | CLICK HERE FOR CUMULATIVE | TOTAL FAMILY UNIT MEMBERS           | 666                            |
| OTHER           | 32 | MEMBERSHIP DATA           |                                     |                                |
| TOTAL           | 39 |                           | FAMILY MEMBERS PAYING HALF DUES 336 |                                |
|                 |    |                           |                                     |                                |